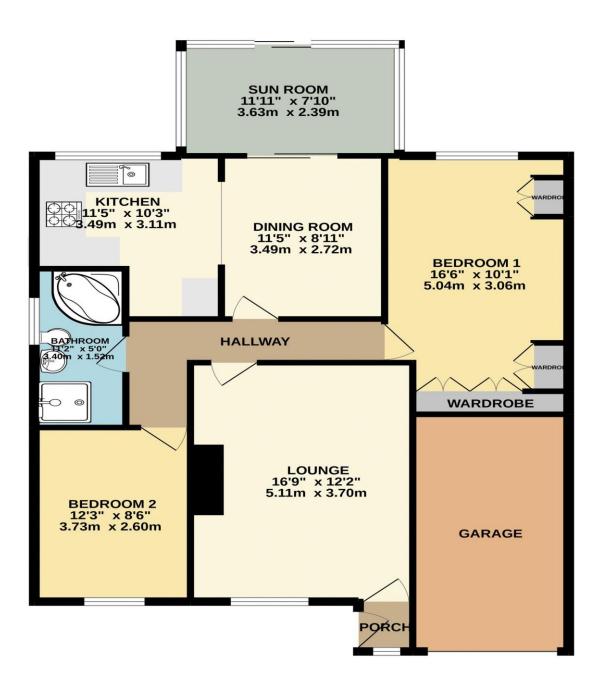

# **DBreakey** & Co

GROUND FLOOR 1037 sq.ft. (96.3 sq.m.) approx.

TOTAL FLOOR AREA : 1037 sq.ft. (96.3 sq.m.) approx.

Whilst every attempt has been made to ensure the accuracy of the flooriso sqrain, papitotic of doors, windows, rooms and any other items are approximate and no responsibility is taken for any error, omission or mis-statement. This plan is for illustrative purposes only and should be used as such by any prospective purchaser. The services, systems and appliances shown have not been tested and no guarantee as to their operability or efficiency can be given. Made with Metropix ©2022