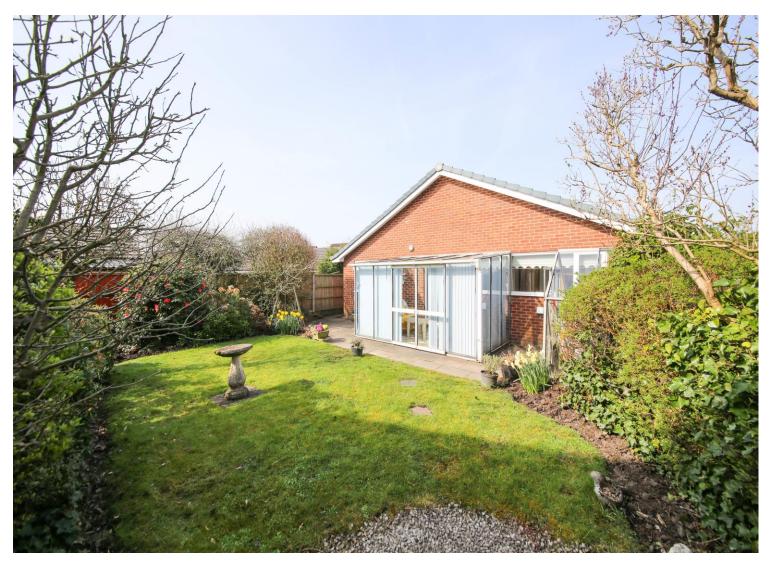

### DESCRIPTION

Resting in the popular area of Hawkley Hall is this well-maintained two-bedroom detached true bungalow. Malham Avenue offers a generous amount of living space and would be perfect for a family or any clients seeking the convenience of one-storey living. Locally the accommodation rests with handy access to shops, bus routes and excellent schools. Internally the accommodation in brief comprises of; a welcoming entrance porch, spacious lounge, two double bedrooms, the tiled family bathroom and the open plan kitchen/ dining room. The bright sunroom overlooking the garden offering plenty of natural light completes the accommodation. Externally this lovely home occupies a good-sized plot with a well-established garden to the rear. To the front elevation is a driveway leading to the integral garage providing off-road parking. Early viewings are highly recommended to avoid disappointment. NO CHAIN. Freehold. Council tax band C.